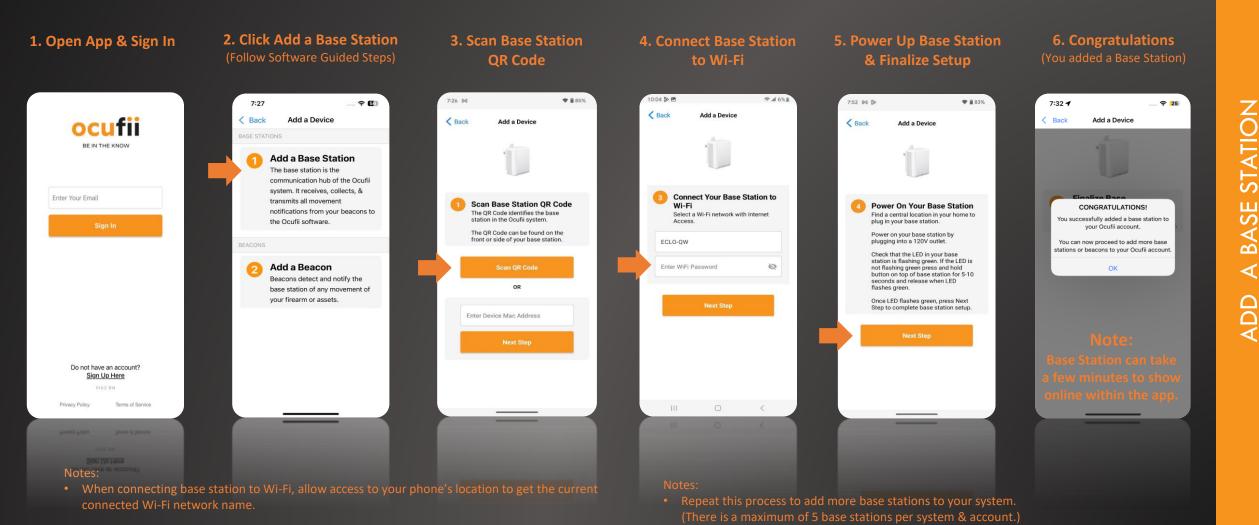

### Add a Base Station

• Enter a valid password to get access to the Wi-Fi network.