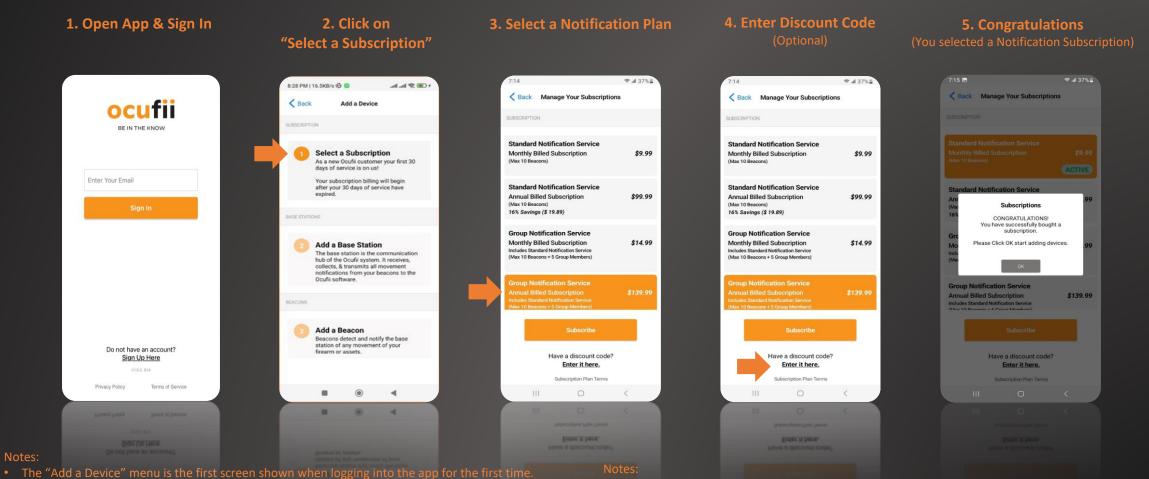

## **Select a Subscription**

- Click on "Select a Subscription" to see the different subscription plans that are available.
- The "Group Notification Service" is the default plan select by the system. You can change this selection by clicking on a plan of your choice.

- If you have a "Promo / Discount Code", enter it after selecting a plan of your choice. Your credit card will not be billed for service until the promo code has expired.
- All new accounts receive 30 days of FREE Service.