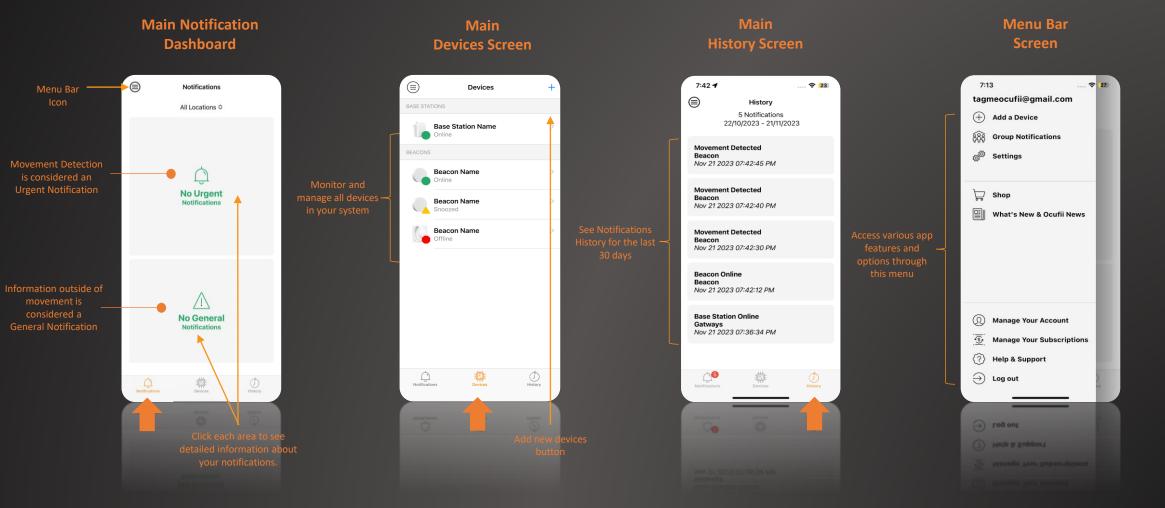

### Main Menu Screens

Δ

AP

**CONGRATULATIONS!** You are ready to use your Ocufii app and receive movement notifications on your cell phone.