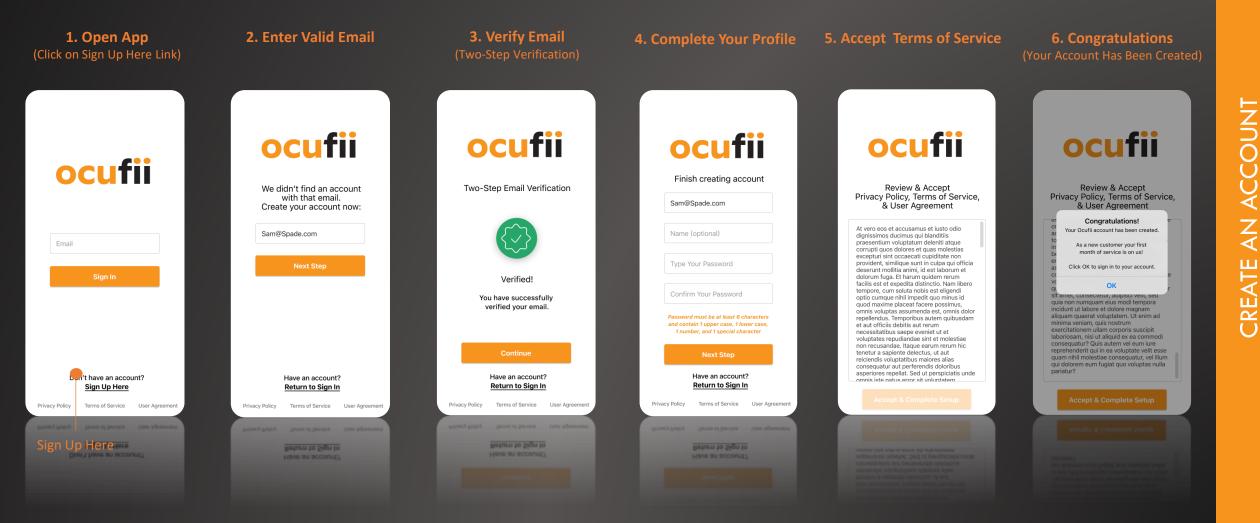

home Wi-Fi network and plugs into a 120V outlet.

Locate the base station close to the Ocufii beacons and home Wi-Fi router for optimal system communication.



#### Stick-On Beacon – TM-B2-WHT

The TagMe Stick-On Beacon is a movement detection device developed by Ocufii. This beacon includes a 3M double sided sticker making it simple to install directly on cable & trigger locks, safe doors, firearm drawers, or carrying cases.

Locate the beacon(s) close to the Ocufii base station for optimal system communication.

# KNOW YOUR DEVICES







# Download the Ocuffi App

**2. Select App Store or Google Play** (to be redirected to the appropriate store)

**1. Scan QR Code** on the screen or front of the product box)







3

3. Download App to Your Cell Phone





#### **Create an Account**





## **Select a Subscription**



- Click on "Select a Subscription" to see the different subscription plans that are available.
- The "Group Notification Service" is the default plan select by the system. You can change this selection by clicking on a plan of your choice.

- If you have a "Promo / Discount Code", enter it after selecting a plan of your choice. Your credit card will not be billed for service until the promo code has expired.
- All new accounts receive 30 days of FREE Service.

**OCUTII** BE IN THE KNOW

### Add a Base Station



• Enter a valid password to get access to the Wi-Fi network.



## Add a Beacon





### Main Menu Screens



Δ

AP

**CONGRATULATIONS!** You are ready to use your Ocufii app and receive movement notifications on your cell phone.

# **OCUTI** BE