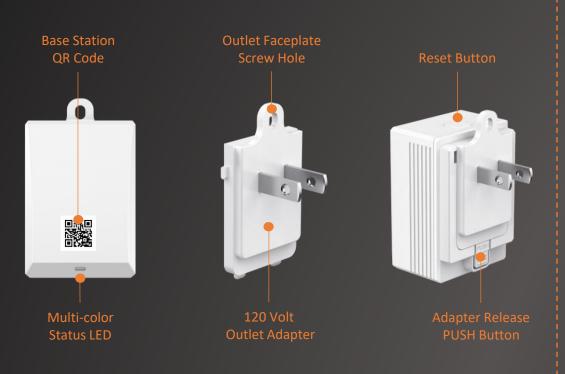

#### **Base Station – TM-GW1-WHT**

The TagMe Base Station is the smart data hub that communicates with & integrates all Ocufii beacons in your home system. The base station connects wirelessly to the home Wi-Fi network and plugs into a 120V outlet.

Locate the base station close to the Ocufii beacons and home Wi-Fi router for optimal system communication.