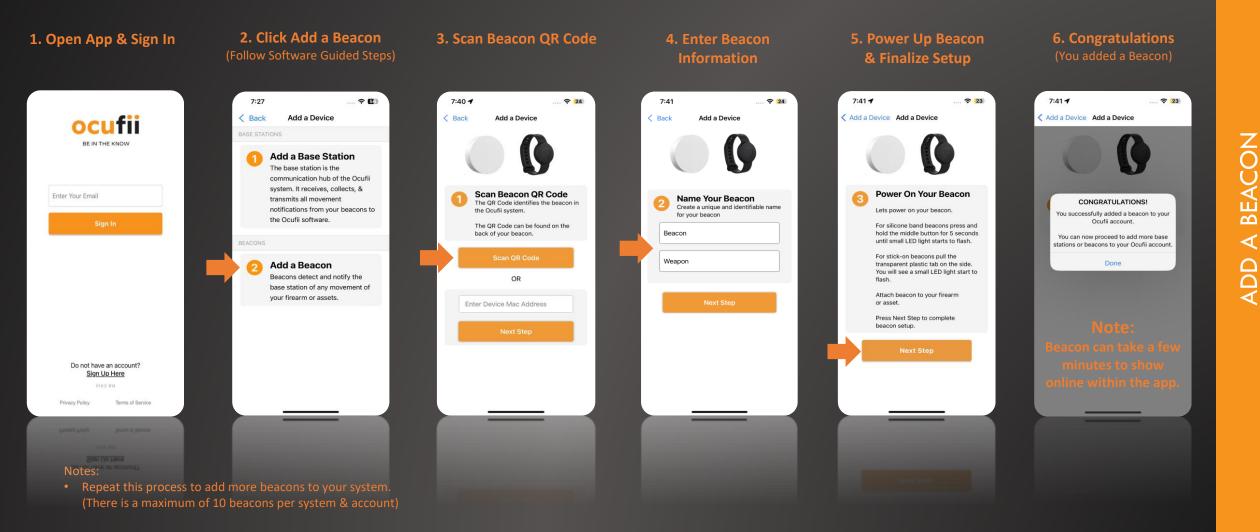

the appropriate store)

**1. Scan QR Code** on the screen or front of the product box)







3

3. Download App to Your Cell Phone





#### **Create an Account**





## **Select a Subscription**



- Click on "Select a Subscription" to see the different subscription plans that are available.
- The "Group Notification Service" is the default plan select by the system. You can change this selection by clicking on a plan of your choice.

- If you have a "Promo / Discount Code", enter it after selecting a plan of your choice. Your credit card will not be billed for service until the promo code has expired.
- All new accounts receive 30 days of FREE Service.

**OCUTII** BE IN THE KNOW

### Add a Base Station



• Enter a valid password to get access to the Wi-Fi network.



## Add a Beacon





### Main Menu Screens



Δ

AP

**CONGRATULATIONS!** You are ready to use your Ocufii app and receive movement notifications on your cell phone.

# **OCUTI** BE IN THE KNOW

## **Customer Support**

For general questions email us at: info@ocufii.com

For additional help with your system, visit ÷<u>www.ocufii.com/support</u>

Or Email us at: <a href="mailto:support@ocufii.com">support@ocufii.com</a>

Support hours are from Easter Standard Time (8:00am to 6:00pm)

For warranty coverage please visit: www.ocufii.com/warranty

Or Email us at: <a href="mailto:support@ocufil.com">support@ocufil.com</a>

For information about our Terms of Service visit: <u>www.ocufii.com/terms</u> For information about our Privacy Policy visit: <u>www.ocufii.com/privacy</u> For FAQs on our Privacy Policy visit