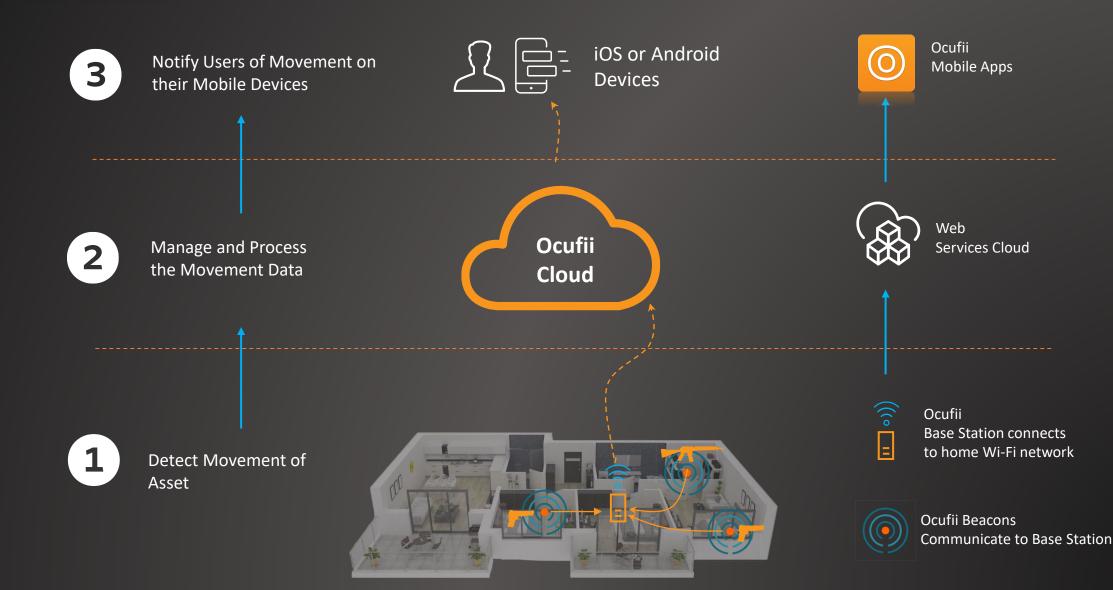

# KNOW YOUR DEVICES

#### **Base Station – TM-GW1-WHT**

The TagMe Base Station is the smart data hub that communicates with & integrates all Ocufii beacons in your home system. The base station connects wirelessly to the home Wi-Fi network and plugs into a 120V outlet.

Locate the base station close to the Ocufii beacons and home Wi-Fi router for optimal system communication.

#### Stick-On Beacon – TM-B2-WHT

The TagMe Stick-On Beacon is a movement detection device developed by Ocufii. This beacon includes a 3M double sided sticker making it simple to install directly on cable & trigger locks, safe doors, firearm drawers, or carrying cases.

Locate the beacon(s) close to the Ocufii base station for optimal system communication.