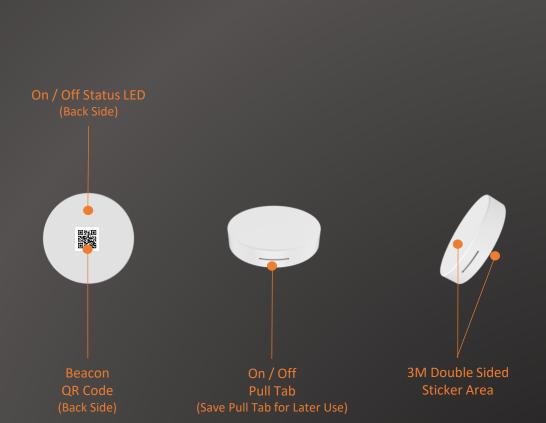

#### Stick-On Beacon – TM-B2-WHT

The TagMe Stick-On Beacon is a movement detection device developed by Ocufii. This beacon includes a 3M double sided sticker making it simple to install directly on cable & trigger locks, safe doors, firearm drawers, or carrying cases.

Locate the beacon(s) close to the Ocufii base station for optimal system communication.